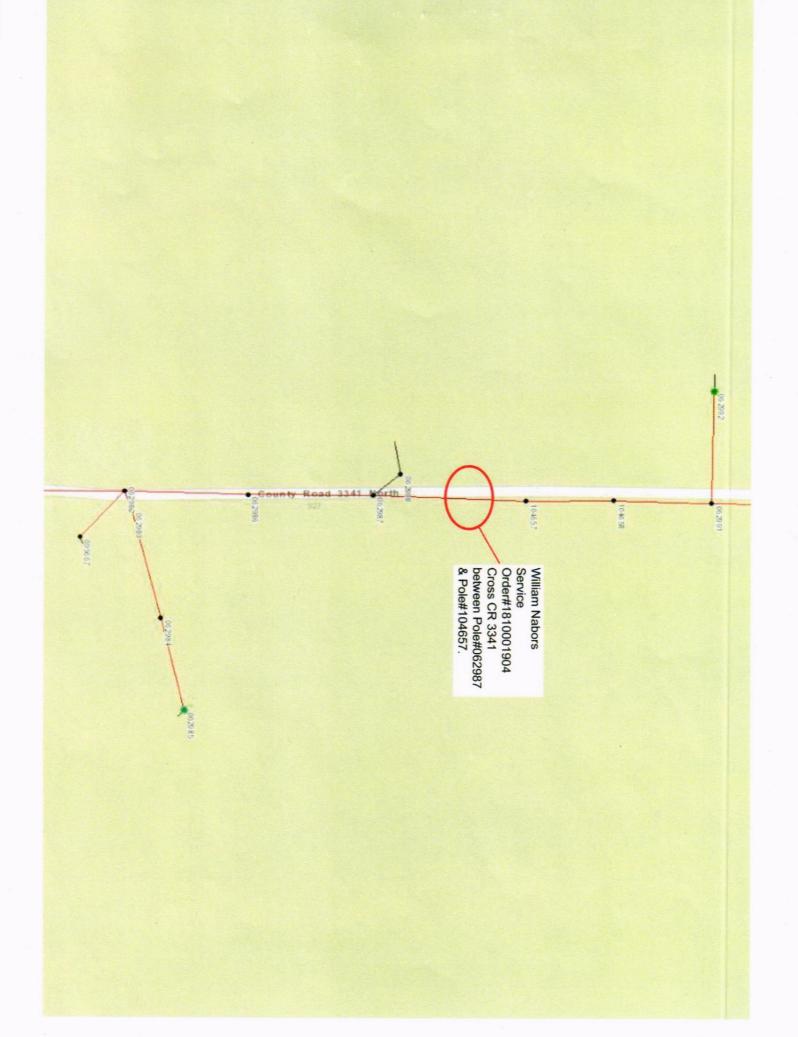

## Greetings:

Farmers Electric Cooperative, Inc. is requesting permission to construct electrical power distribution facilities across County Road <u>3341</u> which is located, 1939 ft south of CR 3625 in Hopkins County, Texas.

Site location map and construction sketches are enclosed. The construction sketch details the proposed work. All road crossings will have a minimum vertical clearance of 22 feet.

If you have any questions, please contact me at any time.