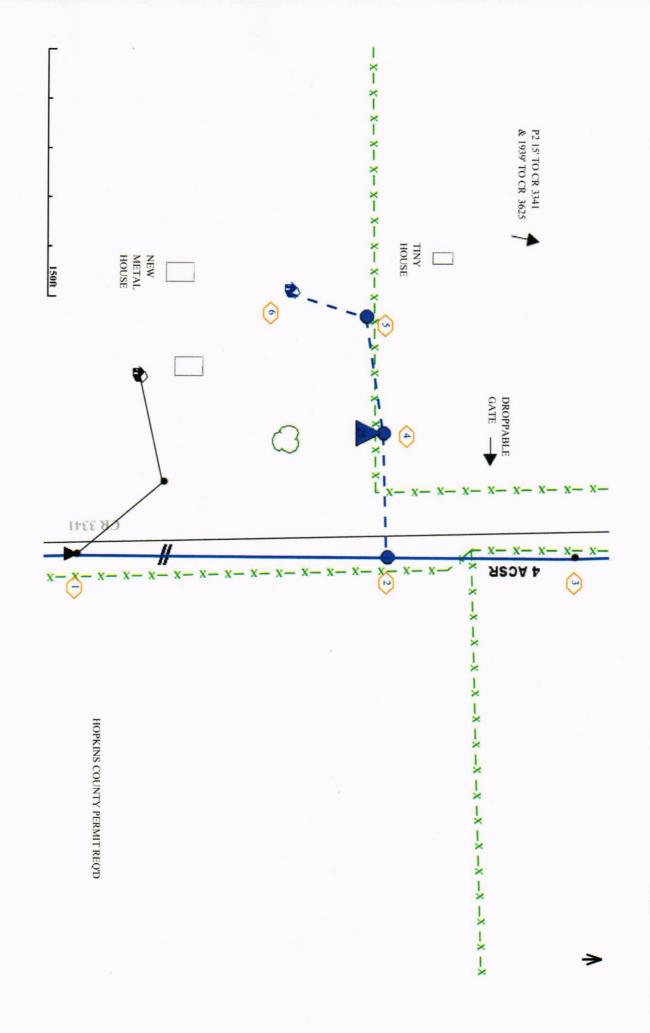

## Greetings:

Farmers Electric Cooperative, Inc. is requesting permission to construct electrical power distribution facilities across County Road <u>3341</u> which is located, 1939 ft south of CR 3625 in Hopkins County, Texas.

Site location map and construction sketches are enclosed. The construction sketch details the proposed work. All road crossings will have a minimum vertical clearance of 22 feet.

If you have any questions, please contact me at any time.